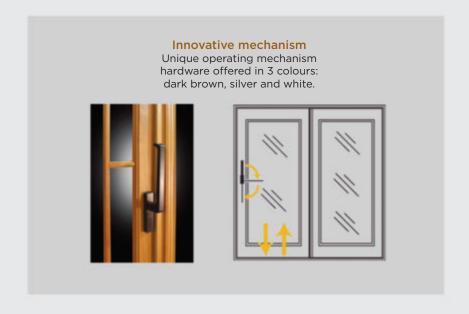

## Lift and Slide Patio Doors

Our distinctive feature: a smooth sliding without comparable on the market. They have a unique, European style operating mechanism. This lift and slide system ensures optimal smooth sliding, a tight seal and thermal value. Our patio doors are available up to 16 feet wide with 2 fixed side panels and 2 operating center panels. Again, Martin patio doors offer 2 1/4-inch thick wood panels.