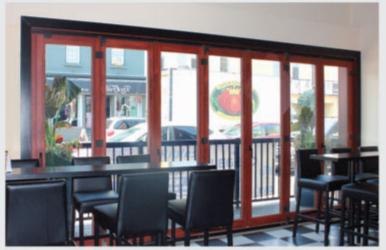

## **Folding Doors**

This door, called the Diamond, deserves its name: this innovative door is the most air and watertight in North America. It combines the Martin team's knowhow with the originality, solidity and durability that you expect. Its unmatched air and water tightness is achieved by a multi-point lock anchored in 5 places as well as triple weatherstripping.

This folding door is offered up to 16 feet wide with 7 panels. As with our other doors, it is equipped with 2 1/4-inch thick wood panels and a sill with a double drainage system. Opening the panels is effortless since they rest on the sill. Obviously, this door's security is a credit to the Martin collection. As an option, we can offer an innovative retractable screen.