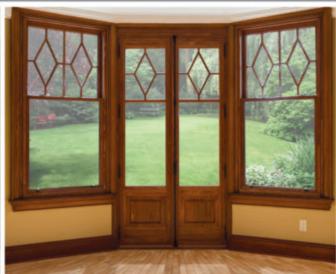

## **Ancestral Windows**

The perfection of the French heritage window; it stands out with its centered cremone, its closure overlap and its sturdy recessed hinges. It blends the old world charm with contemporary performances. It represents a real revolution in terms of tightness in the niche of inswing opening windows.

## **Architectural Windows**

Adding a personal and distinctive touch, these fixed windows combine knowhow, performance and refinement.

They blend perfectly with all our collections of wood windows and doors.