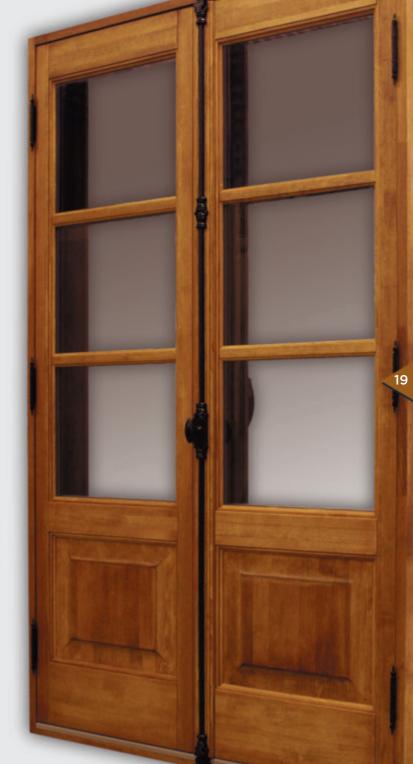

## **Folding Doors**

This door, called the Diamond, deserves its name: this innovative door is the most air and watertight in North America. It combines the Martin team's knowhow with the originality, solidity and durability that you expect. Its unmatched air and water tightness is achieved by a multi-point lock anchored in 5 places as well as triple weatherstripping.

This folding door is offered up to 16 feet wide with 7 panels. As with our other doors, it is equipped with 2 1/4-inch thick wood panels and a sill with a double drainage system. Opening the panels is effortless since they rest on the sill. Obviously, this door's security is a credit to the Martin collection. As an option, we can offer an innovative retractable screen.

Hardware is available in 2 colours: dark brown and silver.