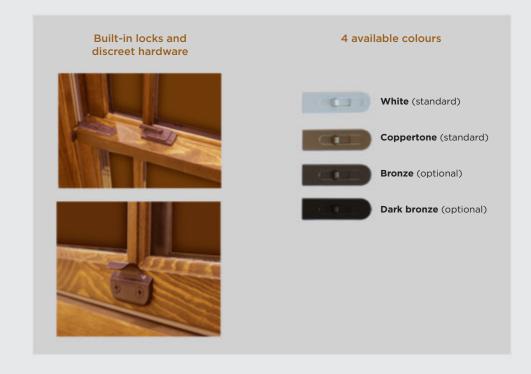

## **Ancestral Windows**

The perfection of the French heritage window; it stands out with its centered cremone, its closure overlap and its sturdy recessed hinges. It blends the old world charm with contemporary performances. It represents a real revolution in terms of tightness in the niche of inswing opening windows.

Hardware is available in 2 colours: dark brown and silver.