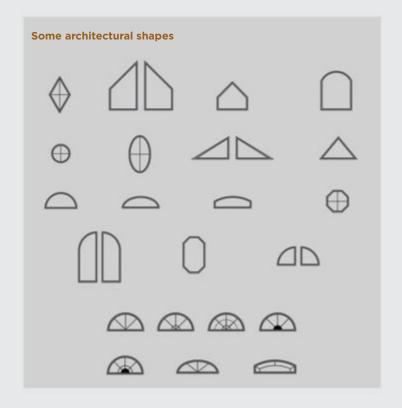

## **Architectural Windows**

Adding a personal and distinctive touch, these fixed windows combine knowhow, performance and refinement.

They blend perfectly with all our collections of wood windows and doors.