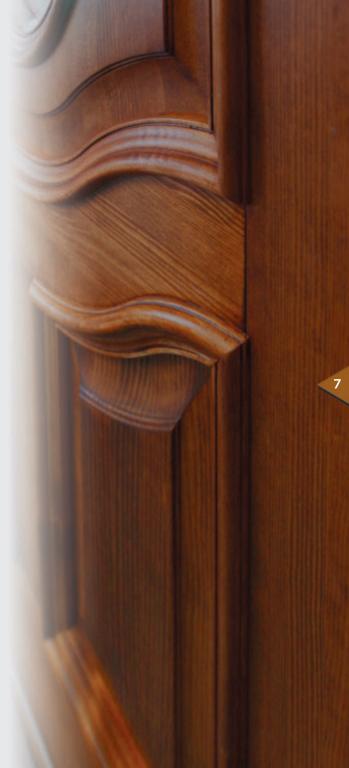

## Enhances and protects the wood's beauty

Wood is a natural, warm and versatile material. Careful protection by a quality stain enhances its resistance and durability.

# Unequaled protection against the weather and UV rays

Our stain acts like a shield. The stain's natural oils and resins seep into the wood's cellular structure for a durable protective barrier.

# 15 Exceptional colours

a touch of unequaled refinement

Our colour chart offers 15 lovely colours that enhance the wood's natural richness. Factory applied, our stain is protected by two coats of varnish giving it a satin sheen.