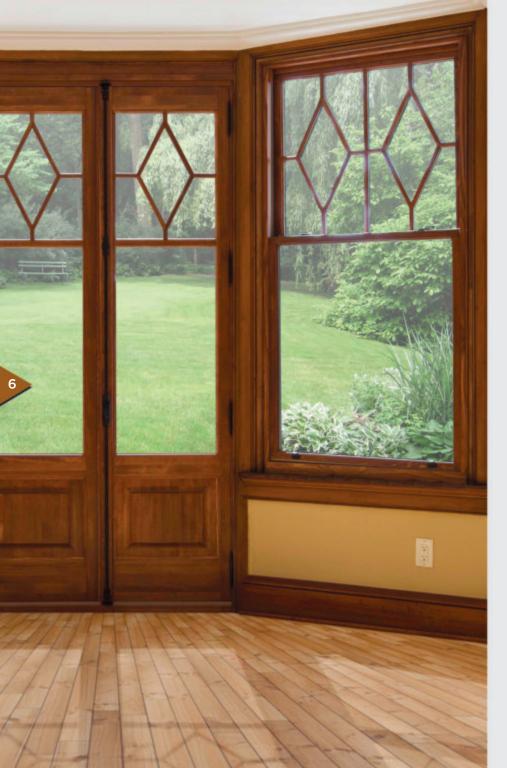

## **Hung Windows**

This traditional English style window stands out for its elegance and unequaled air and water tightness. This wood hung window is the most watertight on the market. Single or double hung, it remains the reference for architects. Its unique design maximizes the wood visible surface. The handling of the sashes is smooth and easier for maintenance.

## **Ancestral Windows**

The perfection of the French heritage window; it stands out with its centered cremone, its closure overlap and its sturdy recessed hinges. It blends the old world charm with contemporary performances. It represents a real revolution in terms of tightness in the niche of inswing opening windows.