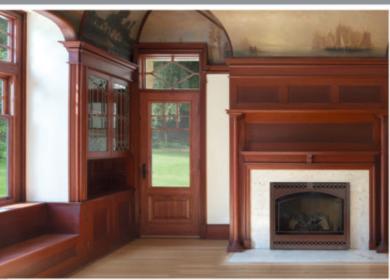

## **Entrance Doors**

Their 2 1/4-inch thickness exceeds the industry's standard. We offer a vast choice of models which can be harmonized with both contemporary and traditional styles.

Each entrance door model has an automatic multipoint lock system offering the ultimate in security. Our doors' uniquely designed sill provides a double drainage system which ensures superior air and water tightness as well as longevity.

In conclusion, our doors' well-crafted design and finish will add a unique touch to your home.