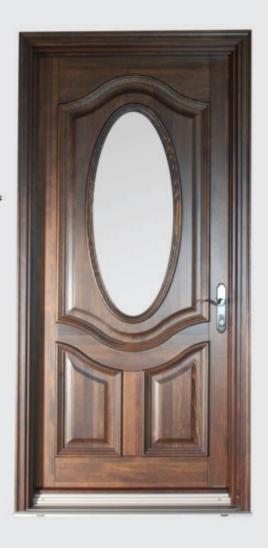

## **Entrance Doors**

Their 2 1/4-inch thickness exceeds the industry's standard. We offer a vast choice of models which can be harmonized with both contemporary and traditional styles.

Each entrance door model has an automatic multipoint lock system offering the ultimate in security. Our doors' uniquely designed sill provides a double drainage system which ensures superior air and water tightness as well as longevity.

In conclusion, our doors' well-crafted design and finish will add a unique touch to your home.