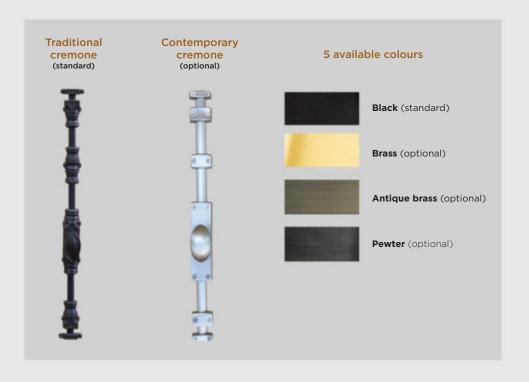

## **Ancestral Windows**

The perfection of the French heritage window; it stands out with its centered cremone, its closure overlap and its sturdy recessed hinges. It blends the old world charm with contemporary performances. It represents a real revolution in terms of tightness in the niche of inswing opening windows.