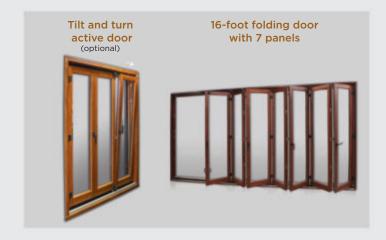

This folding door is offered up to 16 feet wide with 7 panels. As with our other doors, it is equipped with 2 1/4-inch thick wood panels and a sill with a double drainage system. Opening the panels is effortless since they rest on the sill. Obviously, this door's security is a credit to the Martin collection. As an option, we can offer an innovative retractable screen.

Hardware is available in 2 colours: dark brown and silver.