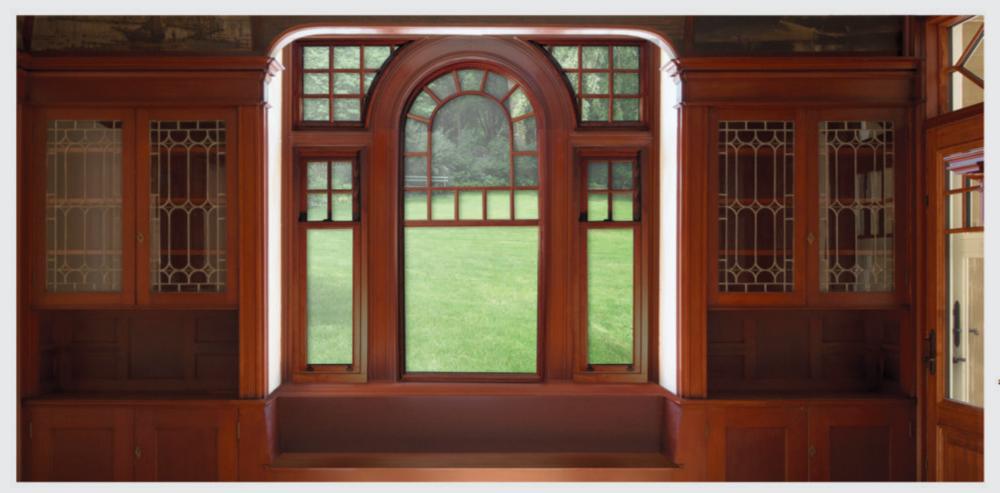

# Martin Wood Windows Collection

## **Ancestral Windows**

The perfection of the French heritage window; it stands out with its centered cremone, its closure overlap and its sturdy recessed hinges. It blends the old world charm with contemporary performances. It represents a real revolution in terms of tightness in the niche of inswing opening windows.

## **Architectural Windows**

Adding a personal and distinctive touch, these fixed windows combine knowhow, performance and refinement.

They blend perfectly with all our collections of wood windows and doors.