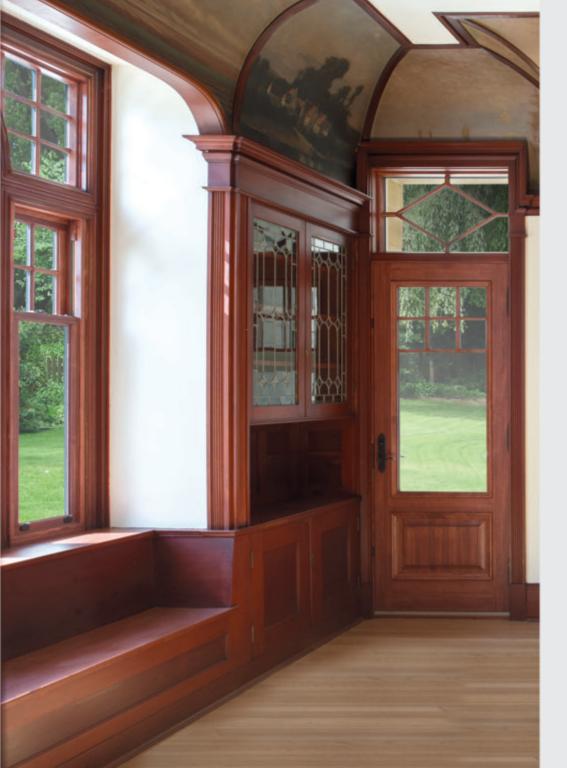

# **Interior Finish**

## equal to high end furniture

## Enhances and protects the wood's beauty

Wood is a natural, warm and versatile material. Careful protection by a quality stain enhances its resistance and durability.

# Unequaled protection against the weather and UV rays

Our stain acts like a shield. The stain's natural oils and resins seep into the wood's cellular structure for a durable protective barrier.