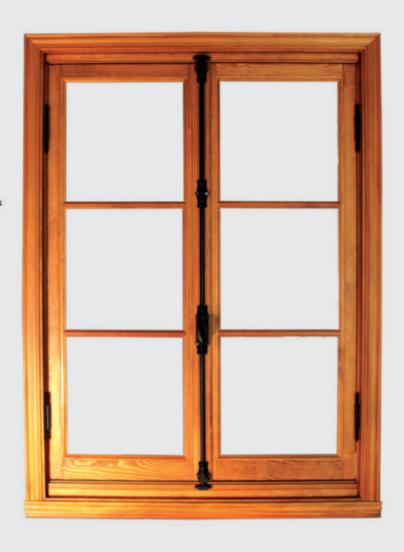

## **Ancestral Windows**

The perfection of the French heritage window; it stands out with its centered cremone, its closure overlap and its sturdy recessed hinges. It blends the old world charm with contemporary performances. It represents a real revolution in terms of tightness in the niche of inswing opening windows.