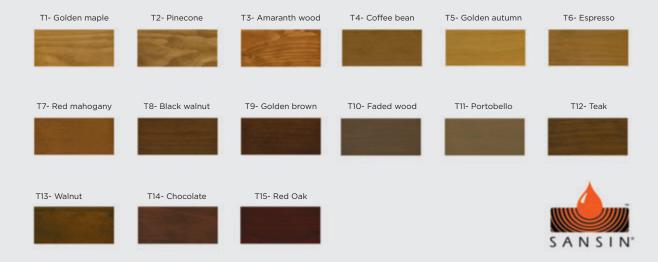

# 15 Exceptional colours

a touch of unequaled refinement

Our colour chart offers 15 lovely colours that enhance the wood's natural richness. Factory applied, our stain is protected by two coats of varnish giving it a satin sheen.

The colours may vary slightly due to the printing process. Check our samples at your Martin distributor.