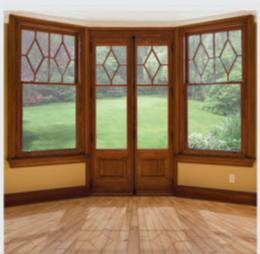

## **Ancestral Windows**

The perfection of the French heritage window; it stands out with its centered cremone, its closure overlap and its sturdy recessed hinges. It blends the old world charm with contemporary performances. It represents a real revolution in terms of tightness in the niche of inswing opening windows.