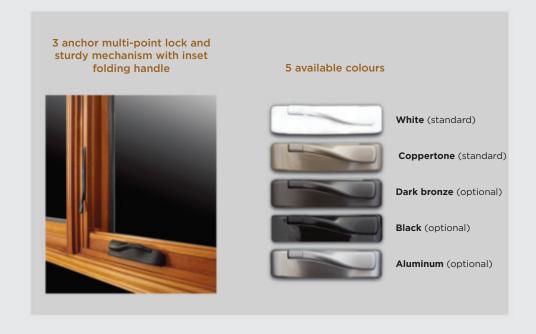

## Casement and Awning Windows

An icon window wich has stood the test of time. Our continuous improvement process allows it to blend to any style of decor whether it's contemporary or traditional. Their sturdy hardware has a folding inset handle and multi-point lock anchored in three places to offer security and solidity. Equipped with superior weatherstripping, they offer maximum air and water tightness. Lastly, they offer the possibility of a triple glaze insulated glass unit for unequaled energy efficiency and soundproofing.

Hardware is available in 2 colours: dark brown and silver.