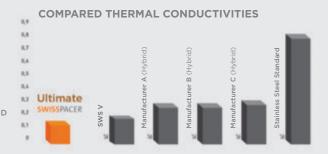

### Spacer

The best warm edge spacer in the world: Swisspacer Ultimate
It has the best thermal value in the world with a 20% reduction in thermal conductivity compared to other products now available on the market.

**SWISSPACER** 

## ENERGY-SAVING

DUE TO THE BEST THERMAL VALUES IN THE WORLD

#### CONFORTABLE

DUE TO THE HIGHEST SURFACE TEMPERATURES

#### AESTHETIC

DUE TO ITS SATIN-FINISH SURFACE AND THE GREATEST VARIETY OF COLOURS