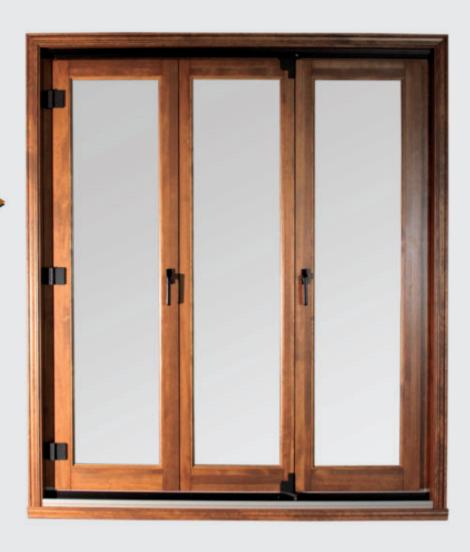

## **Folding Doors**

This door, called the Diamond, deserves its name: this innovative door is the most air and watertight in North America. It combines the Martin team's knowhow with the originality, solidity and durability that you expect. Its unmatched air and water tightness is achieved by a multi-point lock anchored in 5 places as well as triple weatherstripping.

This folding door is offered up to 16 feet wide with 7 panels. As with our other doors, it is equipped with 2 1/4-inch thick wood panels and a sill with a double drainage system. Opening the panels is effortless since they rest on the sill. Obviously, this door's security is a credit to the Martin collection. As an option, we can offer an innovative retractable screen.