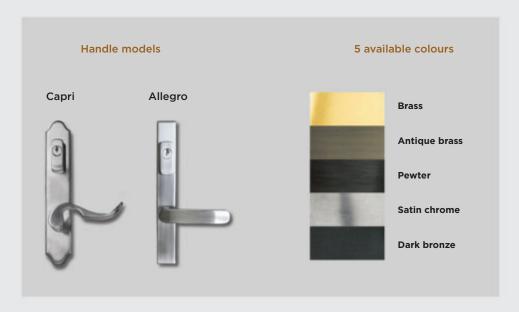

nswing opening windows.





## **Architectural Windows**

Adding a personal and distinctive touch, these fixed windows combine knowhow, performance and refinement.

They blend perfectly with all our collections of wood windows and doors.



# Martin Wood Doors Collection



## **Entrance Doors**

Their 2 1/4-inch thickness exceeds the industry's standard. We offer a vast choice of models which can be harmonized with both contemporary and traditional styles.

Each entrance door model has an automatic multipoint lock system offering the ultimate in security. Our doors' uniquely designed sill provides a double drainage system which ensures superior air and water tightness as well as longevity.



In conclusion, our doors' well-crafted design and finish will add a unique touch to your home.



## Lift and Slide Patio Doors

Our distinctive feature: a smooth sliding without comparable on the market. They have a unique, European style operating mechanism. This lift and slide system ensures optimal smooth sliding, a tight seal and thermal value. Our patio doors are available up to 16 feet wide with 2 fixed side panels and 2 operating center panels. Again, Martin patio doors offer 2 1/4-inch thick wood panels.



# Martin Wood Doors Collection



## **Folding Doors**

This door, called the Diamond, deserves its name: this innovative door is the most air and watertight in North America. It combines the Martin team's knowhow with the originality, solidity and durability that you expect. Its unmatched air and water tightness is achieved by a multi-point lock anchored in 5 places as w