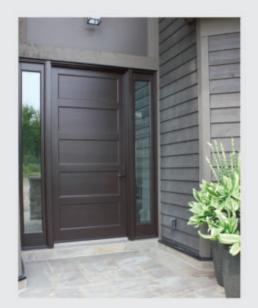

# Martin Wood Doors Collection

## **Entrance Doors**

Their 2 1/4-inch thickness exceeds the industry's standard. We offer a vast choice of models which can be harmonized with both contemporary and traditional styles.

Each entrance door model has an automatic multipoint lock system offering the ultimate in security. Our doors' uniquely designed sill provides a double drainage system which ensures superior air and water tightness as well as longevity.

In conclusion, our doors' well-crafted design and finish will add a unique touch to your home.