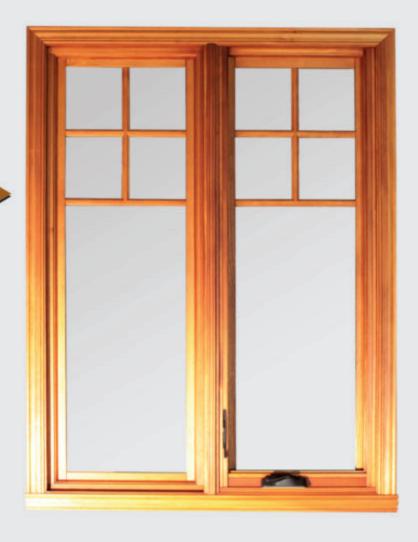

## Casement and Awning Windows

An icon window wich has stood the test of time. Our continuous improvement process allows it to blend to any style of decor whether it's contemporary or traditional. Their sturdy hardware has a folding inset handle and multi-point lock anchored in three places to offer security and solidity. Equipped with superior weatherstripping, they offer maximum air and water tightness. Lastly, they offer the possibility of a triple glaze insulated glass unit for unequaled energy efficiency and soundproofing.