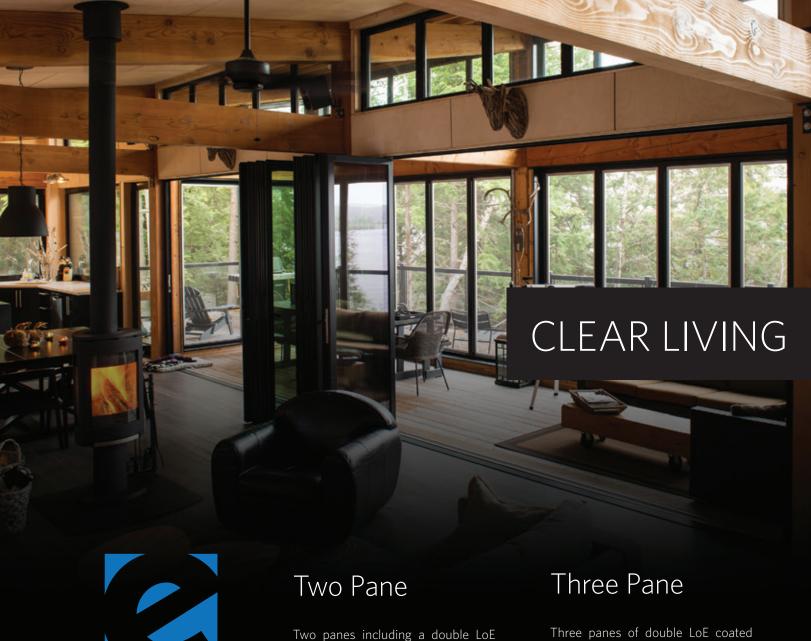

### LoE Coating

Designed to selectively filter the sun's energy in summer and reduce heat loss in winter, this technology improves year-round home comfort while providing energy savings.

Structural Spacer

coated glass, sealed with a Structural

Spacer and filled with Argon.

The backbone of sealed glass, our structural spacer has excellent sealant adhesion, insulating properties as well as structural integrity, creating a long-lasting and strong sealed pane.

Three panes of double LoE coated glass on two surfaces, sealed with Structural Spacers and 2 Argon filled chambers.

### Argon Filled

The final insulating property, this high density gas fills the sealed glass cavities to inhibit convection currents within the sealed unit, which in turn reduces heat loss.