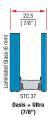

## OASIS+ Sound-Blocking Glass

Does your world seem to get noisier every day? Oasis+ glass substantially reduces undesirable noise from the outside particularly for houses or buildings in close proximity to areas of high traffic, industry, airports and other sources of noise. Oasis+ glass increases a window's STC rating, thereby reducing noise transfer.

## Country living, even in the noisy city