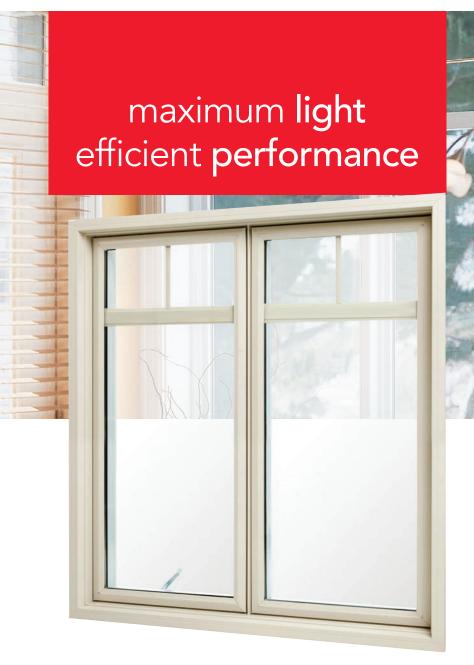

## PERFORMA PVC CASEMENT/AWNING

LAFLAMME's **Performa** window ushers in a new era of light. With its unique design and superior glazing, **Performa** lets more light into your home to provide you with stunning views of the world outside. LAFLAMME vinyl casement windows are also available in bay or bow styles.

## Characteristics & Advantages

- Slimmer classic sash allows more daylight
- $\bullet$  4  $^{1/2}"$  and  $\,$  5  $^{3/4}"$  (4  $^{1/2}"$  with integrated brickmould) structural frames
- Standard overlap screen
- Integrated J-brickmould
- Triple weather-stripping
- Sash opens 90° for easy cleaning from inside
- Warm-edge glazing unit
- Sturdy multipoint locking mechanism
- Standard white Encore hardware