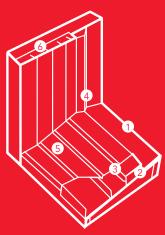

- 1 Ultra-durable, high-performance vinyl sill
- 2 Drainage reservoir
- 3 Anti-infiltration drainage system
- 4 Water shield and air barrier weatherstripping
- 5 Aluminum sill cover
- 6 Air-chambered cladding to prevent distortion