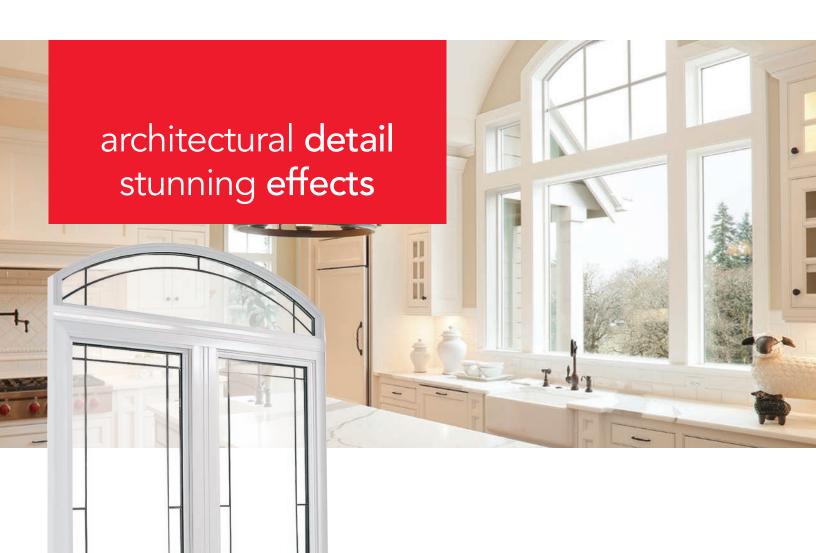

## **BAY, BOW & ARCHITECTURAL WINDOWS**

Architectural windows are at the heart of LAFLAMME's reputation for quality. Held to the same rigorous standards as our other windows, they come in a virtually unlimited variety of shapes, made to measure, giving you total flexibility in all your home design projects. Choose from half circle, trapezoid, elliptical, rake-head, segmental, radius top, transom, and more.

LAFLAMME bay windows flare gently outwards to make any room feel bigger and brighter. Bow windows are elegantly designed to give rooms a subtle sense of shape and contour. Our bays and bows come with LAFLAMME-standard features and options with the additional choice of factory-installed head and seat boards.