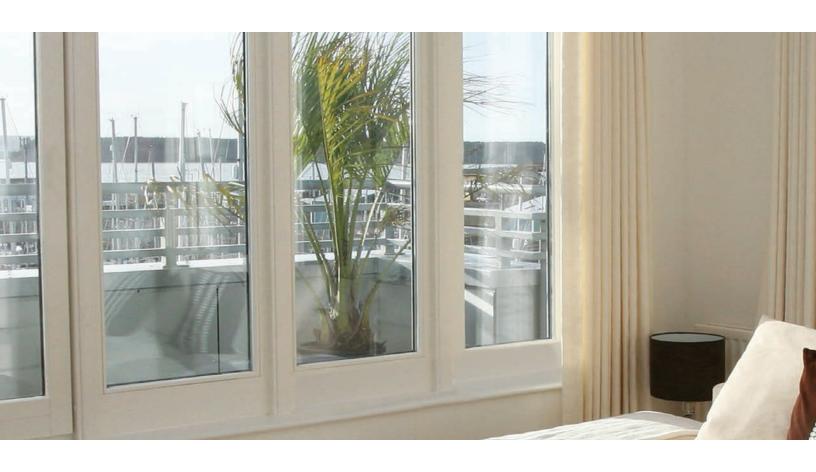

## PERFORMA PVC CASEMENT/AWNING

LAFLAMME's **Performa** window ushers in a new era of light. With its unique design and superior glazing, **Performa** lets more light into your home to provide you with stunning views of the world outside. LAFLAMME vinyl casement windows are also available in bay or bow styles.

## Characteristics & Advantages

- Slimmer classic sash allows more daylight
- $\bullet$  4  $^{1/2}"$  and  $\,$  5  $^{3/4}"$  (4  $^{1/2}"$  with integrated brickmould) structural frames
- Standard overlap screen
- Integrated J-brickmould
- Triple weather-stripping
- Sash opens 90° for easy cleaning from inside
- Warm-edge glazing unit
- Sturdy multipoint locking mechanism
- Standard white Encore hardware