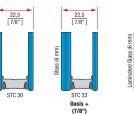

## OASIS+ Sound-Blocking Glass

Does your world seem to get noisier every day? Oasis+ glass substantially reduces undesirable noise from the outside particularly for houses or buildings in close proximity to areas of high traffic, industry, airports and other sources of noise. Oasis+ glass increases a window's STC rating, thereby reducing noise transfer.