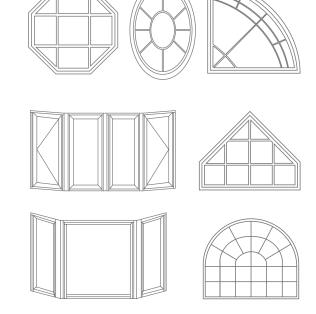

## **BAY, BOW & ARCHITECTURAL WINDOWS**

Architectural windows are at the heart of LAFLAMME's reputation for quality. Held to the same rigorous standards as our other windows, they come in a virtually unlimited variety of shapes, made to measure, giving you total flexibility in all your home design projects. Choose from half circle, trapezoid, elliptical, rake-head, segmental, radius top, transom, and more.

## **Configuration Examples**