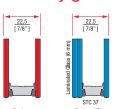

## OASIS+ Sound-Blocking Glass

Does your world seem to get noisier every day? Oasis+ glass substantially reduces undesirable noise from the outside particularly for houses or buildings in close proximity to areas of high traffic, industry, airports and other sources of noise. Oasis+ glass increases a window's STC rating, thereby reducing noise transfer.

## Country living, even in the noisy city