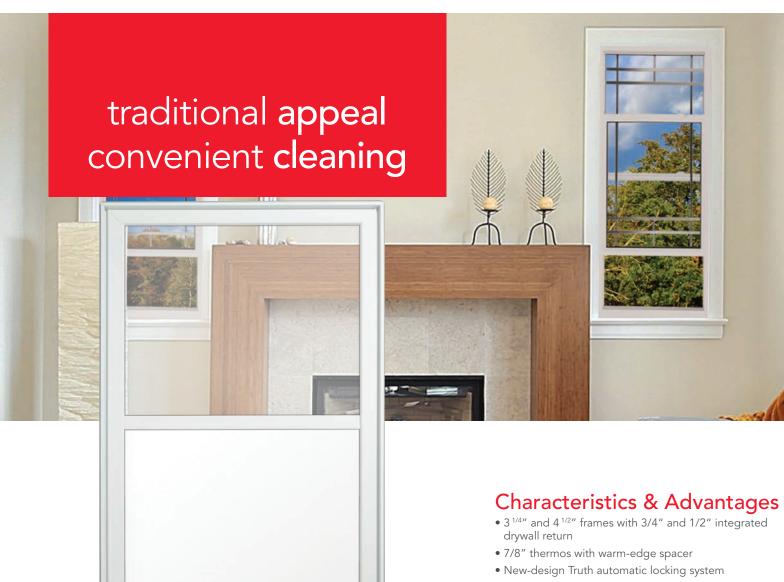

## ECONOVA PVC SINGLE/DOUBLE-HUNG

Discover our new **EcoNova** Hung windows. **EcoNova** PVC Hung Windows feature a sturdy sash with innovative automatic-locking Truth hardware. **EcoNova** windows were designed to optimize energy efficiency and were developed in accordance with the new, increasingly stringent industry standards.

#### **EcoNova** Brickmould Options

Choose from a variety of brickmoulds, the aesthetic boundary between your siding or brick and the frame of the window.

- Contemporary styling
- Smooth operation and durable construction
- Design permits multiple assemblies and increased reinforcement
- Zero-gravity balance system