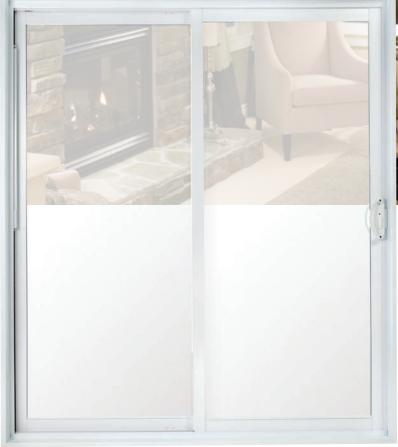

## **ETERNA & DYNASTY PATIO DOOR**

LAFLAMME patio doors are the result of an innovative partnership with PH Tech, an acknowledged leader in patio door design. Featuring PH Tech design expertise and rigorous LAFLAMME construction, our **Eterna & Dinasty** patio doors offer you the highest quality and value.

- Multi-chamber extrusions for greater energy-efficiency
- Sliding panels feature aluminum stiffeners
- Innovative gliding system
- 1" adjustable tandem rollers
- Anodized aluminum track ensures smooth, easy operation
- Screen constructed using extruded aluminum