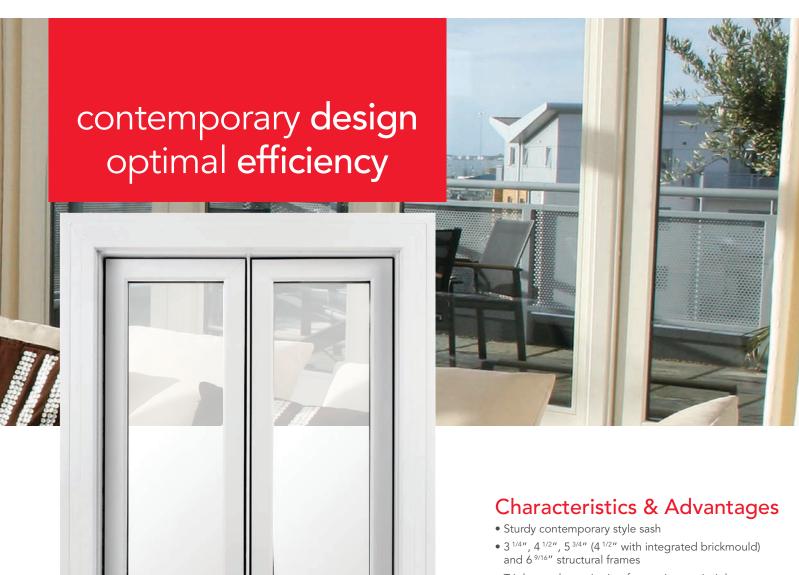

## ECONOVA PVC CASEMENT/AWNING

The innovative **EcoNova** PVC Casement and Awning Windows feature a sturdy sash with contemporary styling. **EcoNova** windows were designed to optimize the energy-efficiency and structural performance of triple glazing (optional), developed in accordance with the new, increasingly stringent industry standards.

#### **Eco**Nova Brickmould Options

Choose from a variety of brickmoulds, the aesthetic boundary between your siding or brick and the frame of the window.

- Triple weather-stripping for maximum air tightness
- Standard overlap screen
- Sash opens 90° for easy cleaning from inside
- Warm-edge glazing unit
- Sturdy multipoint locking mechanism
- Integrated interior return

## Characteristics & Advantages

- Slimmer classic sash allows more daylight
- $\bullet$  4  $^{1/2}"$  and  $\,$  5  $^{3/4}"$  (4  $^{1/2}"$  with integrated brickmould) structural frames
- Standard overlap screen
- Integrated J-brickmould
- Triple weather-stripping
- Sash opens 90° for easy cleaning from inside
- Warm-edge glazing unit
- Sturdy multipoint locking mechanism
- Standard white Encore hardware