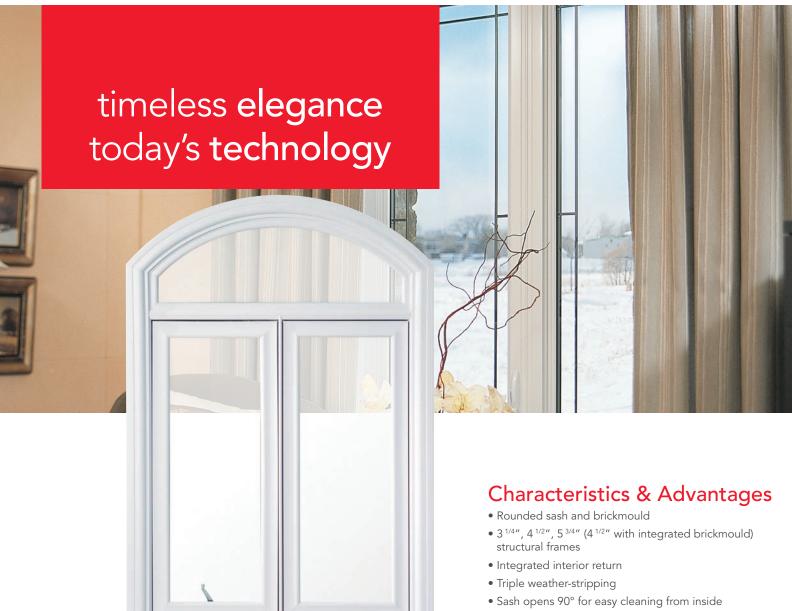

## MAXIMA PVC CASEMENT/AWNING

Combining elegance with rounded profiles, the **Maxima** casement window offers today's window technology in a timeless, classical style. **Olympia** and Performa awning windows share the same handsome looks and innovative features as **Maxima** and Performa casement windows.

## Characteristics & Advantages

- Slimmer classic sash allows more daylight
- $\bullet$  4  $^{1/2}"$  and  $\,$  5  $^{3/4}"$  (4  $^{1/2}"$  with integrated brickmould) structural frames
- Standard overlap screen
- Integrated J-brickmould
- Triple weather-stripping
- Sash opens 90° for easy cleaning from inside
- Warm-edge glazing unit
- Sturdy multipoint locking mechanism
- Standard white Encore hardware