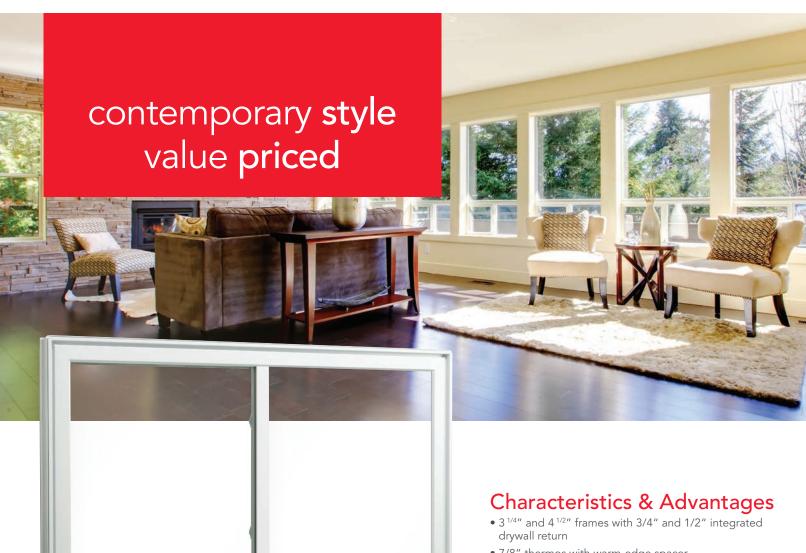

## PERFORMA PVC CASEMENT/AWNING

LAFLAMME's **Performa** window ushers in a new era of light. With its unique design and superior glazing, **Performa** lets more light into your home to provide you with stunning views of the world outside. LAFLAMME vinyl casement windows are also available in bay or bow styles.

## Characteristics & Advantages

- Slimmer classic sash allows more daylight
- $\bullet$  4  $^{1/2}"$  and  $\,$  5  $^{3/4}"$  (4  $^{1/2}"$  with integrated brickmould) structural frames
- Standard overlap screen
- Integrated J-brickmould
- Triple weather-stripping
- Sash opens 90° for easy cleaning from inside
- Warm-edge glazing unit
- Sturdy multipoint locking mechanism
- Standard white Encore hardware