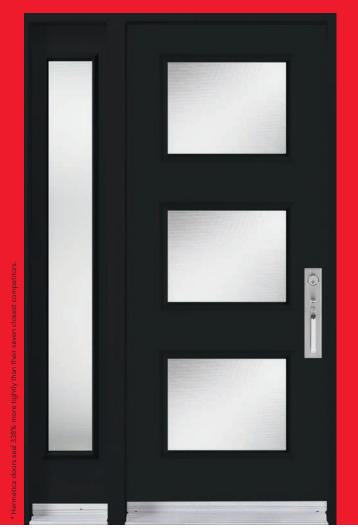

# 338%

## more weatherproof\*

The only steel door system built to withstand the wind and rain, even at over 89 km/hr!

The Hermetica steel door system stops air and water dead in their tracks, thanks to the exclusive AirStop™ system. AirStop features the Zero Friction™ profile, so that doors open and close easily, yet seal up tight. It also comes with a weatherproof water shield, weatherstripping and built-in drainage reservoirs that evacuate water while keeping cold air out.