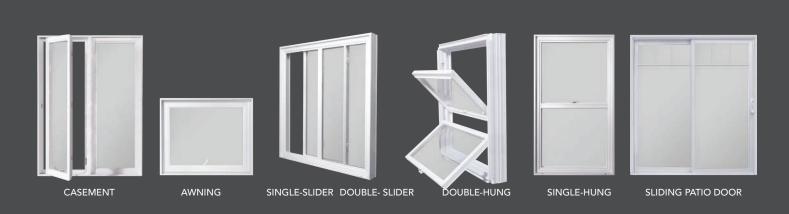

s colour to the PVC vinyl at a molecular level, ensuring stable, vibrant colour that does not fade over the years. What's more, the colour coating is heat cured for a smooth finish that resists abrasions, impacts, weathering and fading under intense sun or weather conditions.

24 standard colours are available as well as endless personalized colour options. Interior and Exterior painting available.



#### **GRILLES**

Our timeless Georgian-style grilles add beauty to your windows while keeping them easy to clean and maintain. For the ultimate in elegance, choose a pencil bar grille in a range of colours and patterns. If you want to change your home's character, opt for a removable vinyl grille and paint it to match existing windows. Round out your home's appeal with a ½", or 2" SDL.









All LAFLAMME products are made from uPVC vinyl, but true beauty is more than skin deep. Inside each LAFLAMME window or door you'll find a variety of innovative features to perfectly merge aesthetic with function. High-impact stabilizers increase strength, resist heat, retain colour, and enhance UV protection. Multi-chamber frames eliminate uncontrolled expansion and contraction, and provide superior insulation. A pressure-equalized drainage system channels water away from the interior of the window or door. Fusion welding fuses the corners of the window together, making a rigid structure that will stand up to virtually anything.



## **Energy-efficient features:**

- Multi-chambered PVC frame
- 2 Fusion-welded corners for added strength
- 3 Pressure-equalized drainage system
- 4 Tripl