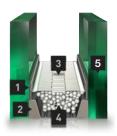

## more weatherproof\*

The only steel door system built to withstand the wind and rain, even at over 89 km/hr!

The Hermetica steel door system stops air and water dead in their tracks, thanks to the exclusive AirStop™ system. AirStop features the Zero Friction™ profile, so that doors open and close easily, yet seal up tight. It also comes with a weatherproof water shield, weatherstripping and built-in drainage reservoirs that evacuate water while keeping cold air out.

- 1 Ultra-durable, high-performance vinyl sill
- 2 Drainage reservoir
- 3 Anti-infiltration drainage system
- 4 Water shield and air barrier weatherstripping
- 5 Aluminum sill cover
- 6 Air-chambered cladding to prevent distortion