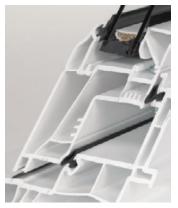

Stainless steel multipoint hardware and metal hinge-side catches and sash lift for long-term ease of operation

Clean white nesting handle and strong-arm locking handle hardware package

Pinless, pressure mounted screen with mitred corners