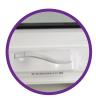

Stainless steel multipoint hardware and metal hinge-side catches and sash lift for long-term ease of operation

Clean white nesting handle and strong-arm locking handle hardware package

Pinless, pressure mounted screen with mitred corners