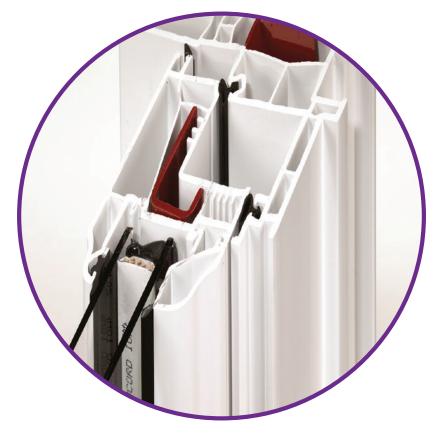

classification defined in the window industry.

Sturdy German Engineered systems manufactured in Canada

Fusion welded vinyl chambers and Shadow grooved welds for strong and beautiful seamless corners

Co-Extruded PVC Triple Seal; primary, secondary and weather sweep

Stainless steel multipoint hardware and metal hinge-side catches and sash lift for long-term ease of operation

Clean white nesting handle and strong-arm locking handle hardware package

Pinless, pressure mounted screen with mitred corners