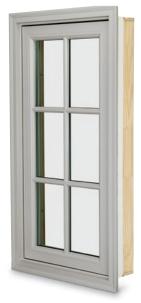

Stainless steel multipoint hardware and metal hinge-side catches and sash lift for long-term ease of operation

Clean white nesting handle and strong-arm locking handle hardware package

Pinless, pressure mounted screen with mitred corners